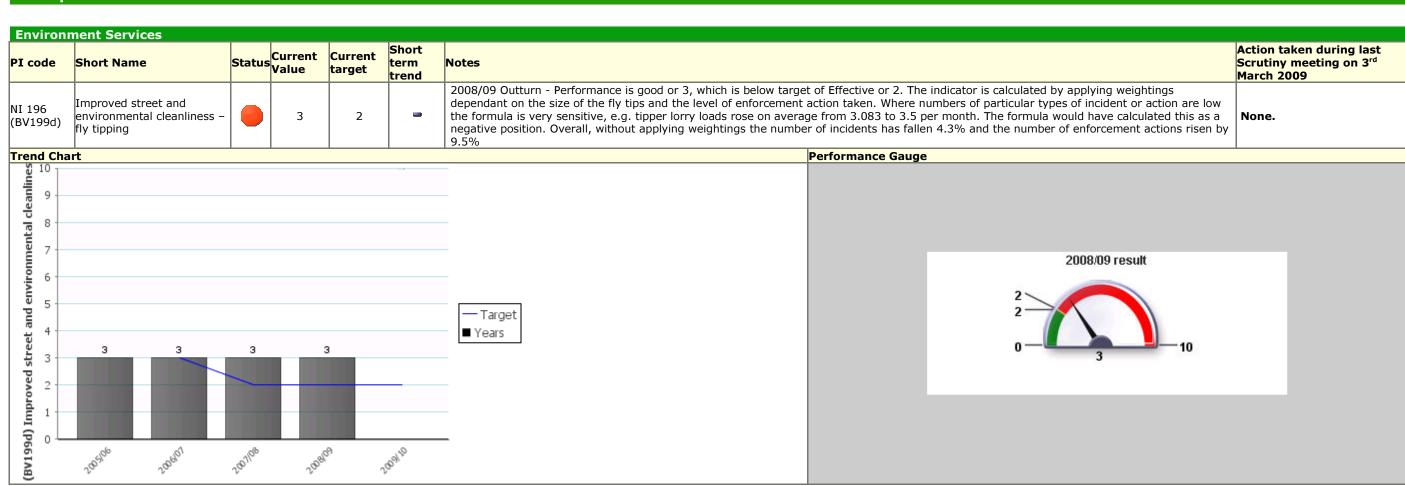

#### Traffic Light: Green Description: Pride in East Herts

|       | ironment Services                                                                                                                                                                                                                                                                                                                                                                                                                                                                                                                                                                                                                                                                                                                                                                                                                                                                                                                                                                                                                                                                                                                                                                                                                                                                                                                                                                                                                                                                                                                                                                                                                                                                                                                                                                                                                                                                                                                                                                                                                                                                                                              |                                    |                |                  |                                 |                             |                  |
|-------|--------------------------------------------------------------------------------------------------------------------------------------------------------------------------------------------------------------------------------------------------------------------------------------------------------------------------------------------------------------------------------------------------------------------------------------------------------------------------------------------------------------------------------------------------------------------------------------------------------------------------------------------------------------------------------------------------------------------------------------------------------------------------------------------------------------------------------------------------------------------------------------------------------------------------------------------------------------------------------------------------------------------------------------------------------------------------------------------------------------------------------------------------------------------------------------------------------------------------------------------------------------------------------------------------------------------------------------------------------------------------------------------------------------------------------------------------------------------------------------------------------------------------------------------------------------------------------------------------------------------------------------------------------------------------------------------------------------------------------------------------------------------------------------------------------------------------------------------------------------------------------------------------------------------------------------------------------------------------------------------------------------------------------------------------------------------------------------------------------------------------------|------------------------------------|----------------|------------------|---------------------------------|-----------------------------|------------------|
| PI co | de Short Name                                                                                                                                                                                                                                                                                                                                                                                                                                                                                                                                                                                                                                                                                                                                                                                                                                                                                                                                                                                                                                                                                                                                                                                                                                                                                                                                                                                                                                                                                                                                                                                                                                                                                                                                                                                                                                                                                                                                                                                                                                                                                                                  | Status Current Value               | Current target | Short term trend | Notes                           |                             | Action taken dur |
| NI 19 | 1 Residual household waste per household                                                                                                                                                                                                                                                                                                                                                                                                                                                                                                                                                                                                                                                                                                                                                                                                                                                                                                                                                                                                                                                                                                                                                                                                                                                                                                                                                                                                                                                                                                                                                                                                                                                                                                                                                                                                                                                                                                                                                                                                                                                                                       | 277                                | 316            |                  | Collected waste continues to be | better (lower) than target. | None.            |
| Tren  | d Chart                                                                                                                                                                                                                                                                                                                                                                                                                                                                                                                                                                                                                                                                                                                                                                                                                                                                                                                                                                                                                                                                                                                                                                                                                                                                                                                                                                                                                                                                                                                                                                                                                                                                                                                                                                                                                                                                                                                                                                                                                                                                                                                        |                                    |                |                  |                                 | Performance Gauge           |                  |
|       | NI 191 Residual household wa                                                                                                                                                                                                                                                                                                                                                                                                                                                                                                                                                                                                                                                                                                                                                                                                                                                                                                                                                                                                                                                                                                                                                                                                                                                                                                                                                                                                                                                                                                                                                                                                                                                                                                                                                                                                                                                                                                                                                                                                                                                                                                   | aste per household                 |                |                  |                                 |                             |                  |
| 1000  |                                                                                                                                                                                                                                                                                                                                                                                                                                                                                                                                                                                                                                                                                                                                                                                                                                                                                                                                                                                                                                                                                                                                                                                                                                                                                                                                                                                                                                                                                                                                                                                                                                                                                                                                                                                                                                                                                                                                                                                                                                                                                                                                |                                    |                |                  |                                 |                             |                  |
| 900   |                                                                                                                                                                                                                                                                                                                                                                                                                                                                                                                                                                                                                                                                                                                                                                                                                                                                                                                                                                                                                                                                                                                                                                                                                                                                                                                                                                                                                                                                                                                                                                                                                                                                                                                                                                                                                                                                                                                                                                                                                                                                                                                                |                                    |                |                  |                                 |                             |                  |
| 800   |                                                                                                                                                                                                                                                                                                                                                                                                                                                                                                                                                                                                                                                                                                                                                                                                                                                                                                                                                                                                                                                                                                                                                                                                                                                                                                                                                                                                                                                                                                                                                                                                                                                                                                                                                                                                                                                                                                                                                                                                                                                                                                                                |                                    |                |                  |                                 |                             |                  |
| 700   |                                                                                                                                                                                                                                                                                                                                                                                                                                                                                                                                                                                                                                                                                                                                                                                                                                                                                                                                                                                                                                                                                                                                                                                                                                                                                                                                                                                                                                                                                                                                                                                                                                                                                                                                                                                                                                                                                                                                                                                                                                                                                                                                |                                    |                |                  |                                 |                             |                  |
| 600   |                                                                                                                                                                                                                                                                                                                                                                                                                                                                                                                                                                                                                                                                                                                                                                                                                                                                                                                                                                                                                                                                                                                                                                                                                                                                                                                                                                                                                                                                                                                                                                                                                                                                                                                                                                                                                                                                                                                                                                                                                                                                                                                                |                                    |                |                  |                                 |                             |                  |
| 500   |                                                                                                                                                                                                                                                                                                                                                                                                                                                                                                                                                                                                                                                                                                                                                                                                                                                                                                                                                                                                                                                                                                                                                                                                                                                                                                                                                                                                                                                                                                                                                                                                                                                                                                                                                                                                                                                                                                                                                                                                                                                                                                                                |                                    |                |                  |                                 |                             |                  |
| 400   |                                                                                                                                                                                                                                                                                                                                                                                                                                                                                                                                                                                                                                                                                                                                                                                                                                                                                                                                                                                                                                                                                                                                                                                                                                                                                                                                                                                                                                                                                                                                                                                                                                                                                                                                                                                                                                                                                                                                                                                                                                                                                                                                |                                    | — Target       |                  |                                 |                             |                  |
| 300   |                                                                                                                                                                                                                                                                                                                                                                                                                                                                                                                                                                                                                                                                                                                                                                                                                                                                                                                                                                                                                                                                                                                                                                                                                                                                                                                                                                                                                                                                                                                                                                                                                                                                                                                                                                                                                                                                                                                                                                                                                                                                                                                                |                                    | Target         |                  |                                 |                             |                  |
| 200   |                                                                                                                                                                                                                                                                                                                                                                                                                                                                                                                                                                                                                                                                                                                                                                                                                                                                                                                                                                                                                                                                                                                                                                                                                                                                                                                                                                                                                                                                                                                                                                                                                                                                                                                                                                                                                                                                                                                                                                                                                                                                                                                                |                                    |                |                  |                                 |                             |                  |
| 100   | • 2 8                                                                                                                                                                                                                                                                                                                                                                                                                                                                                                                                                                                                                                                                                                                                                                                                                                                                                                                                                                                                                                                                                                                                                                                                                                                                                                                                                                                                                                                                                                                                                                                                                                                                                                                                                                                                                                                                                                                                                                                                                                                                                                                          |                                    |                |                  |                                 |                             |                  |
| 0     |                                                                                                                                                                                                                                                                                                                                                                                                                                                                                                                                                                                                                                                                                                                                                                                                                                                                                                                                                                                                                                                                                                                                                                                                                                                                                                                                                                                                                                                                                                                                                                                                                                                                                                                                                                                                                                                                                                                                                                                                                                                                                                                                |                                    |                |                  |                                 |                             |                  |
|       | Hand John Harl JON JURE JON JUN JON HARD 200 ROTER JON HORE JON HO | and John John All and All hard all |                |                  |                                 |                             |                  |