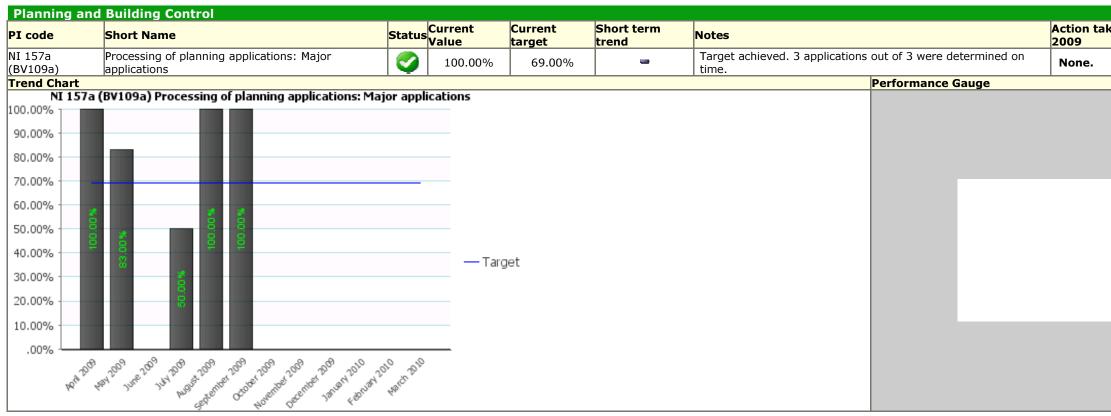

#### **Traffic Light: Green**

| Plar        | nnin  | g and Building control        |        |               |                           |                  |                 |               |                                   |
|-------------|-------|-------------------------------|--------|---------------|---------------------------|------------------|-----------------|---------------|-----------------------------------|
| PI co       | de    | Short Name                    | Status | Current Value | Current target            | Short term trend | Notes           |               | Action taken during last Scrutiny |
| EHPI2       |       | Enforcement actions: planning |        | 5             | 6                         |                  | Performance tar | get met       | None.                             |
| Trend       |       | art                           |        |               |                           |                  |                 | Performance G | auge                              |
| 1           | 100 T |                               |        |               |                           |                  |                 |               |                                   |
| bu          | 90 -  |                               |        |               |                           |                  |                 |               |                                   |
| planning    | 80    |                               |        |               |                           |                  |                 |               |                                   |
| actions: p  | 70 -  |                               |        |               |                           |                  |                 |               | 2008/0                            |
| cti         | 60 -  |                               |        |               |                           |                  |                 |               |                                   |
|             | 50 -  |                               |        |               | — Target                  |                  |                 |               | 6.36                              |
| Enforcement | 40    |                               |        |               | <ul> <li>Years</li> </ul> |                  |                 |               | 6.06                              |
| c Enf       | 30    |                               |        |               |                           |                  |                 |               | 0                                 |
| EHPI2.1c    | 20    |                               |        |               |                           |                  |                 |               |                                   |
| H           | 10    | 4 2 1                         | 5      |               |                           |                  |                 |               |                                   |
|             | 0     | 2005100 2006101 2001108       | 20809  | 20910         |                           |                  |                 |               |                                   |