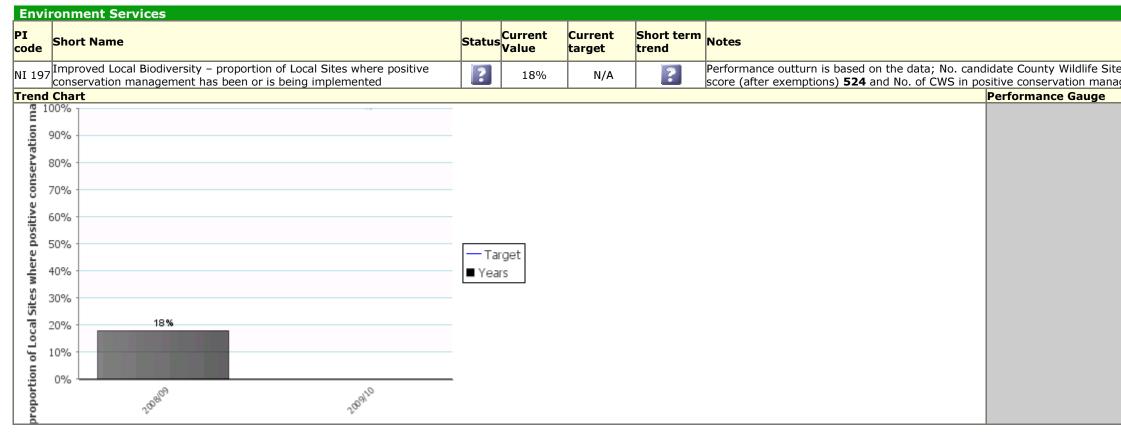

|                                                   | Action taken during last<br>Scrutiny meeting on 3 <sup>rd</sup><br>March 2009 |
|---------------------------------------------------|-------------------------------------------------------------------------------|
| a 12% "failure" rate is<br>n the district, future | None.                                                                         |
|                                                   |                                                                               |
|                                                   |                                                                               |
|                                                   |                                                                               |
|                                                   |                                                                               |
| 9 result                                          |                                                                               |
| 2%                                                |                                                                               |
|                                                   |                                                                               |
|                                                   |                                                                               |
|                                                   |                                                                               |
|                                                   |                                                                               |