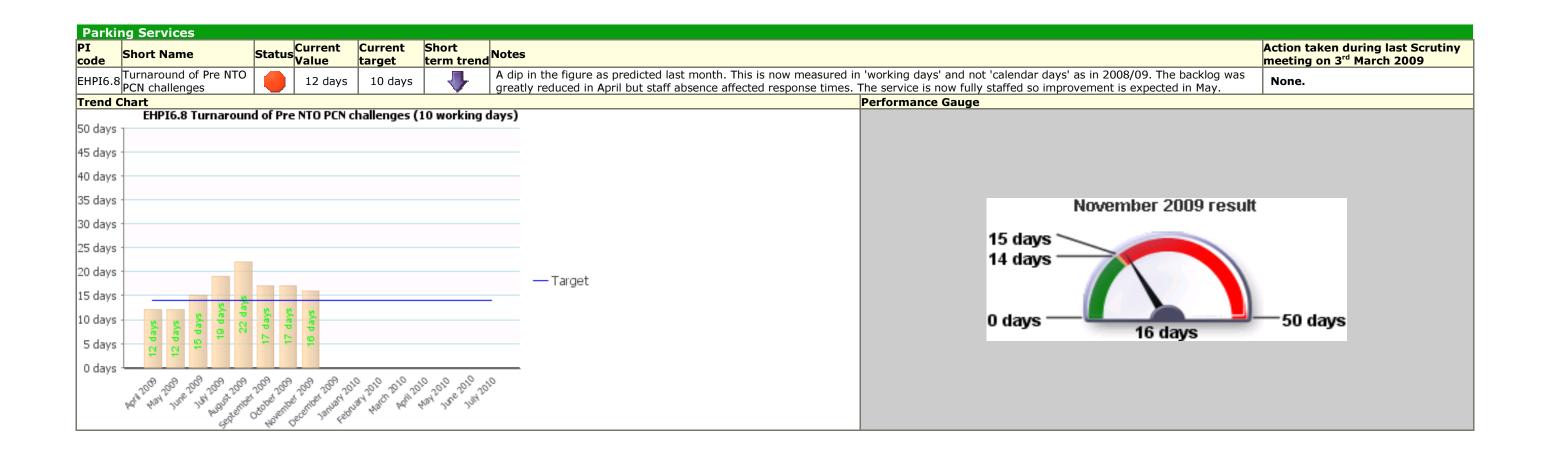

### Traffic Light: Green

Description: Fit for purpose, services fit for you

|     | Action taken during last Scrutiny meeting on 3 <sup>rd</sup> March 2009 |
|-----|-------------------------------------------------------------------------|
| 9   | None.                                                                   |
|     | ·                                                                       |
|     |                                                                         |
|     |                                                                         |
|     |                                                                         |
|     |                                                                         |
| 009 | result                                                                  |
| -   | 28 days                                                                 |
|     | 30 days                                                                 |
|     | oo uuyo                                                                 |
|     |                                                                         |
| -   | 50 days                                                                 |
| ys  | 50 days                                                                 |
|     |                                                                         |
|     |                                                                         |
|     |                                                                         |
|     |                                                                         |
| ys  | 50 days                                                                 |