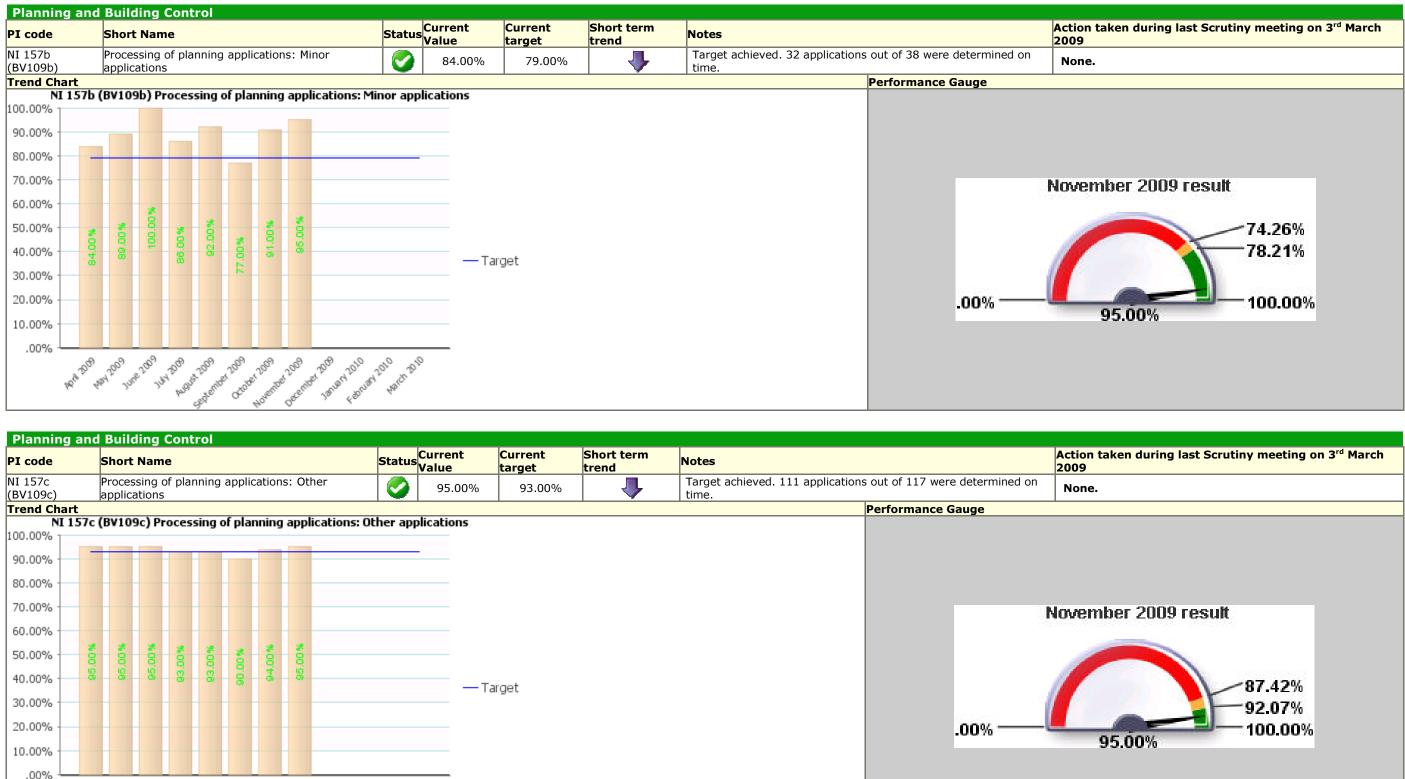

#### **Traffic Light: Green**

| Plar        | nnin  | g and Building control        |        |               |                           |                  |                 |               |                                   |
|-------------|-------|-------------------------------|--------|---------------|---------------------------|------------------|-----------------|---------------|-----------------------------------|
| PI co       | de    | Short Name                    | Status | Current Value | Current target            | Short term trend | Notes           |               | Action taken during last Scrutiny |
| EHPI2       |       | Enforcement actions: planning |        | 5             | 6                         |                  | Performance tar | get met       | None.                             |
| Trend       |       | art                           |        |               |                           |                  |                 | Performance G | auge                              |
| 1           | 100 T |                               |        |               |                           |                  |                 |               |                                   |
| bu          | 90 -  |                               |        |               |                           |                  |                 |               |                                   |
| planning    | 80    |                               |        |               |                           |                  |                 |               |                                   |
| actions: p  | 70 -  |                               |        |               |                           |                  |                 |               | 2008/0                            |
| cti         | 60 -  |                               |        |               |                           |                  |                 |               |                                   |
|             | 50 -  |                               |        |               | — Target                  |                  |                 |               | 6.36                              |
| Enforcement | 40    |                               |        |               | <ul> <li>Years</li> </ul> |                  |                 |               | 6.06                              |
| c Enf       | 30    |                               |        |               |                           |                  |                 |               | 0                                 |
| EHPI2.1c    | 20    |                               |        |               |                           |                  |                 |               |                                   |
| H           | 10    | 4 2 1                         | 5      |               |                           |                  |                 |               |                                   |
|             | 0     | 2005100 2006101 2001108       | 20809  | 20910         |                           |                  |                 |               |                                   |