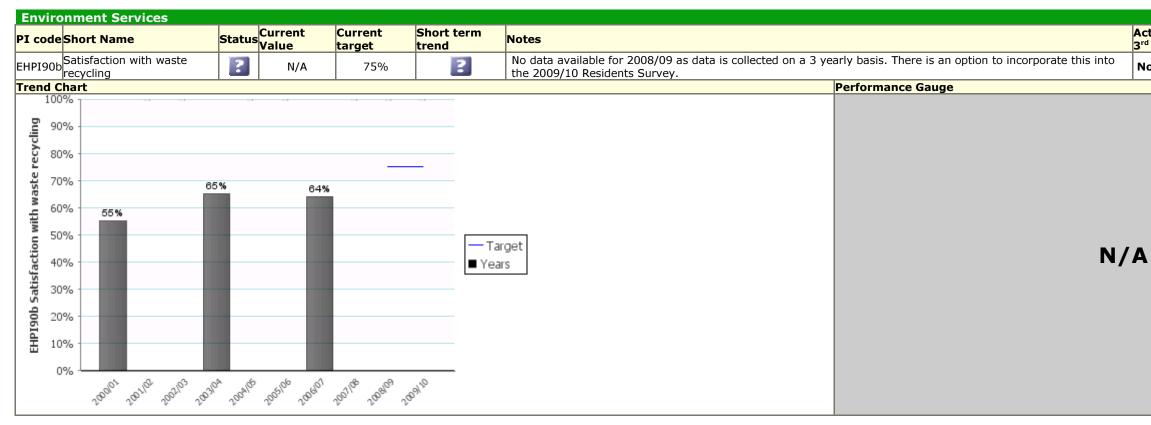

|                               | Action taken during last<br>Scrutiny meeting on 3 <sup>rd</sup> March<br>2009 |
|-------------------------------|-------------------------------------------------------------------------------|
| eparate one for<br>2009/10 on | None.                                                                         |
|                               |                                                                               |
|                               |                                                                               |
|                               |                                                                               |
|                               |                                                                               |
| )9 result                     |                                                                               |
| - <b>50</b> %                 |                                                                               |
|                               |                                                                               |
|                               |                                                                               |
|                               |                                                                               |
|                               |                                                                               |