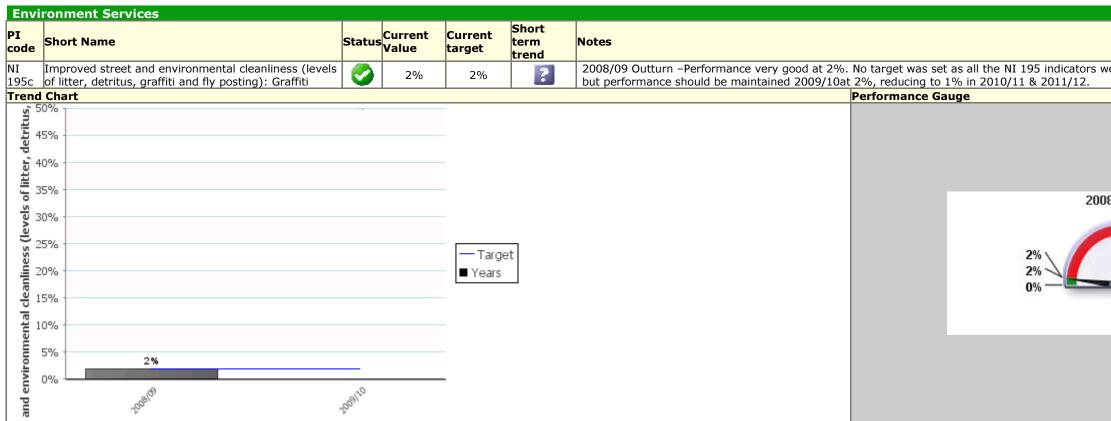

|                                                   | Action taken during last<br>Scrutiny meeting on 3 <sup>rd</sup><br>March 2009 |
|---------------------------------------------------|-------------------------------------------------------------------------------|
| a 12% "failure" rate is<br>n the district, future | None.                                                                         |
|                                                   |                                                                               |
|                                                   |                                                                               |
|                                                   |                                                                               |
|                                                   |                                                                               |
| 9 result                                          |                                                                               |
| 2%                                                |                                                                               |
|                                                   |                                                                               |
|                                                   |                                                                               |
|                                                   |                                                                               |
|                                                   |                                                                               |