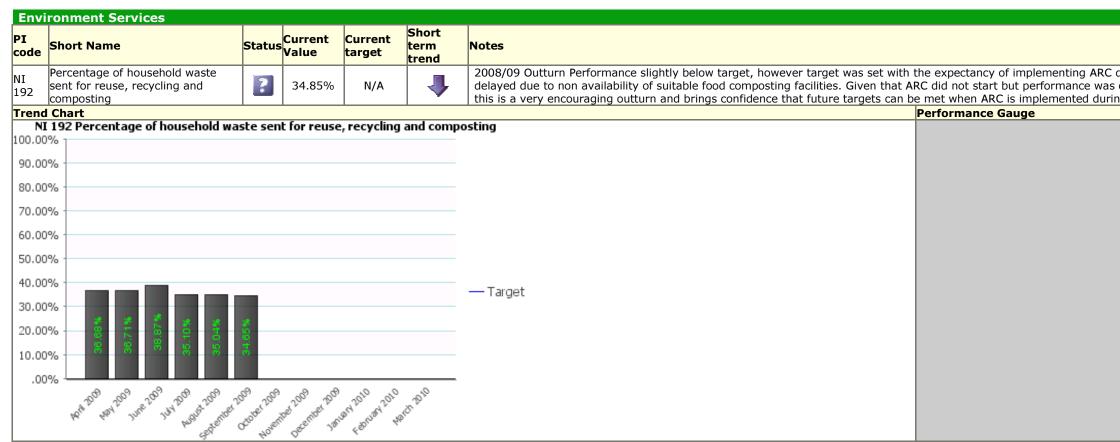

|                                                                        | Action taken during last<br>Scrutiny meeting on 3 <sup>rd</sup><br>March 2009 |
|------------------------------------------------------------------------|-------------------------------------------------------------------------------|
| during this year. ARC was<br>only just below the target<br>ng 2009/10. | None.                                                                         |