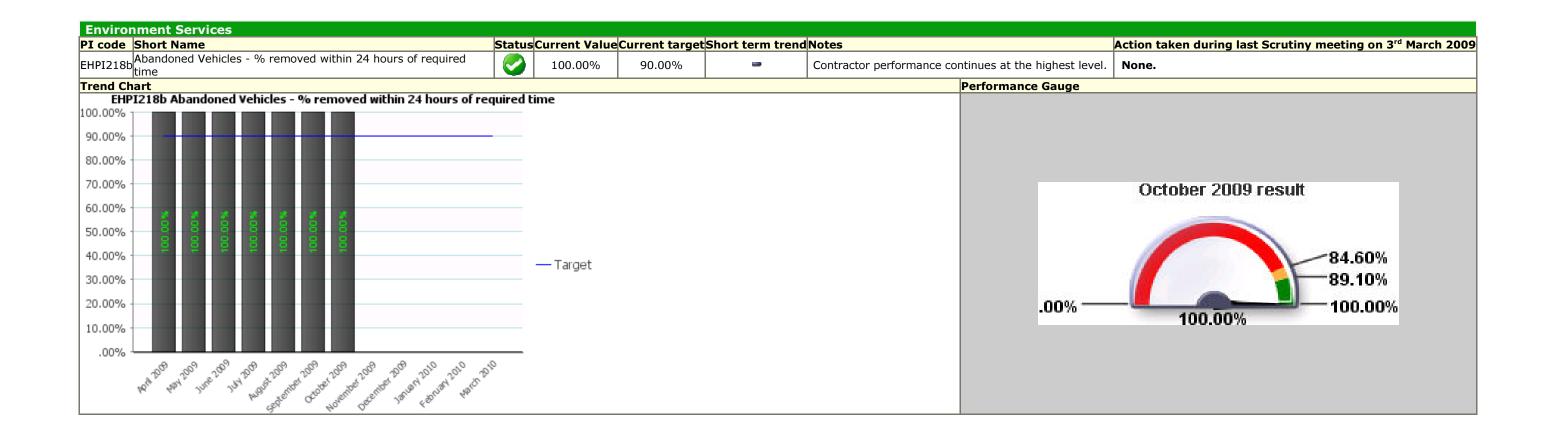

#### Traffic Light: Green Description: Pride in East Herts

|       | ironment Services                                                                                                                                                                                                                                                                                                                                                                                                                                                                                                                                                                                                                                                                                                                                                                                                                                                                                                                                                                                                                                                                                                                                                                                                                                                                                                                                                                                                                                                                                                                                                                                                                                                                                                                                                                                                                                                                                                                                                                                                                                                                                                              |                                    |                |                  |                                 |                             |                  |
|-------|--------------------------------------------------------------------------------------------------------------------------------------------------------------------------------------------------------------------------------------------------------------------------------------------------------------------------------------------------------------------------------------------------------------------------------------------------------------------------------------------------------------------------------------------------------------------------------------------------------------------------------------------------------------------------------------------------------------------------------------------------------------------------------------------------------------------------------------------------------------------------------------------------------------------------------------------------------------------------------------------------------------------------------------------------------------------------------------------------------------------------------------------------------------------------------------------------------------------------------------------------------------------------------------------------------------------------------------------------------------------------------------------------------------------------------------------------------------------------------------------------------------------------------------------------------------------------------------------------------------------------------------------------------------------------------------------------------------------------------------------------------------------------------------------------------------------------------------------------------------------------------------------------------------------------------------------------------------------------------------------------------------------------------------------------------------------------------------------------------------------------------|------------------------------------|----------------|------------------|---------------------------------|-----------------------------|------------------|
| PI co | de Short Name                                                                                                                                                                                                                                                                                                                                                                                                                                                                                                                                                                                                                                                                                                                                                                                                                                                                                                                                                                                                                                                                                                                                                                                                                                                                                                                                                                                                                                                                                                                                                                                                                                                                                                                                                                                                                                                                                                                                                                                                                                                                                                                  | Status Current Value               | Current target | Short term trend | Notes                           |                             | Action taken dur |
| NI 19 | 1 Residual household waste per household                                                                                                                                                                                                                                                                                                                                                                                                                                                                                                                                                                                                                                                                                                                                                                                                                                                                                                                                                                                                                                                                                                                                                                                                                                                                                                                                                                                                                                                                                                                                                                                                                                                                                                                                                                                                                                                                                                                                                                                                                                                                                       | 277                                | 316            |                  | Collected waste continues to be | better (lower) than target. | None.            |
| Tren  | d Chart                                                                                                                                                                                                                                                                                                                                                                                                                                                                                                                                                                                                                                                                                                                                                                                                                                                                                                                                                                                                                                                                                                                                                                                                                                                                                                                                                                                                                                                                                                                                                                                                                                                                                                                                                                                                                                                                                                                                                                                                                                                                                                                        |                                    |                |                  |                                 | Performance Gauge           |                  |
|       | NI 191 Residual household wa                                                                                                                                                                                                                                                                                                                                                                                                                                                                                                                                                                                                                                                                                                                                                                                                                                                                                                                                                                                                                                                                                                                                                                                                                                                                                                                                                                                                                                                                                                                                                                                                                                                                                                                                                                                                                                                                                                                                                                                                                                                                                                   | aste per household                 |                |                  |                                 |                             |                  |
| 1000  |                                                                                                                                                                                                                                                                                                                                                                                                                                                                                                                                                                                                                                                                                                                                                                                                                                                                                                                                                                                                                                                                                                                                                                                                                                                                                                                                                                                                                                                                                                                                                                                                                                                                                                                                                                                                                                                                                                                                                                                                                                                                                                                                |                                    |                |                  |                                 |                             |                  |
| 900   |                                                                                                                                                                                                                                                                                                                                                                                                                                                                                                                                                                                                                                                                                                                                                                                                                                                                                                                                                                                                                                                                                                                                                                                                                                                                                                                                                                                                                                                                                                                                                                                                                                                                                                                                                                                                                                                                                                                                                                                                                                                                                                                                |                                    |                |                  |                                 |                             |                  |
| 800   |                                                                                                                                                                                                                                                                                                                                                                                                                                                                                                                                                                                                                                                                                                                                                                                                                                                                                                                                                                                                                                                                                                                                                                                                                                                                                                                                                                                                                                                                                                                                                                                                                                                                                                                                                                                                                                                                                                                                                                                                                                                                                                                                |                                    |                |                  |                                 |                             |                  |
| 700   |                                                                                                                                                                                                                                                                                                                                                                                                                                                                                                                                                                                                                                                                                                                                                                                                                                                                                                                                                                                                                                                                                                                                                                                                                                                                                                                                                                                                                                                                                                                                                                                                                                                                                                                                                                                                                                                                                                                                                                                                                                                                                                                                |                                    |                |                  |                                 |                             |                  |
| 600   |                                                                                                                                                                                                                                                                                                                                                                                                                                                                                                                                                                                                                                                                                                                                                                                                                                                                                                                                                                                                                                                                                                                                                                                                                                                                                                                                                                                                                                                                                                                                                                                                                                                                                                                                                                                                                                                                                                                                                                                                                                                                                                                                |                                    |                |                  |                                 |                             |                  |
| 500   |                                                                                                                                                                                                                                                                                                                                                                                                                                                                                                                                                                                                                                                                                                                                                                                                                                                                                                                                                                                                                                                                                                                                                                                                                                                                                                                                                                                                                                                                                                                                                                                                                                                                                                                                                                                                                                                                                                                                                                                                                                                                                                                                |                                    |                |                  |                                 |                             |                  |
| 400   |                                                                                                                                                                                                                                                                                                                                                                                                                                                                                                                                                                                                                                                                                                                                                                                                                                                                                                                                                                                                                                                                                                                                                                                                                                                                                                                                                                                                                                                                                                                                                                                                                                                                                                                                                                                                                                                                                                                                                                                                                                                                                                                                |                                    | — Target       |                  |                                 |                             |                  |
| 300   |                                                                                                                                                                                                                                                                                                                                                                                                                                                                                                                                                                                                                                                                                                                                                                                                                                                                                                                                                                                                                                                                                                                                                                                                                                                                                                                                                                                                                                                                                                                                                                                                                                                                                                                                                                                                                                                                                                                                                                                                                                                                                                                                |                                    | Target         |                  |                                 |                             |                  |
| 200   |                                                                                                                                                                                                                                                                                                                                                                                                                                                                                                                                                                                                                                                                                                                                                                                                                                                                                                                                                                                                                                                                                                                                                                                                                                                                                                                                                                                                                                                                                                                                                                                                                                                                                                                                                                                                                                                                                                                                                                                                                                                                                                                                |                                    |                |                  |                                 |                             |                  |
| 100   | • 2 8                                                                                                                                                                                                                                                                                                                                                                                                                                                                                                                                                                                                                                                                                                                                                                                                                                                                                                                                                                                                                                                                                                                                                                                                                                                                                                                                                                                                                                                                                                                                                                                                                                                                                                                                                                                                                                                                                                                                                                                                                                                                                                                          |                                    |                |                  |                                 |                             |                  |
| 0     |                                                                                                                                                                                                                                                                                                                                                                                                                                                                                                                                                                                                                                                                                                                                                                                                                                                                                                                                                                                                                                                                                                                                                                                                                                                                                                                                                                                                                                                                                                                                                                                                                                                                                                                                                                                                                                                                                                                                                                                                                                                                                                                                |                                    |                |                  |                                 |                             |                  |
|       | Hand John Harl JON JURE JON JUN JON HARD 200 ROTER JON HORE JON HO | and John John All and All hard all |                |                  |                                 |                             |                  |