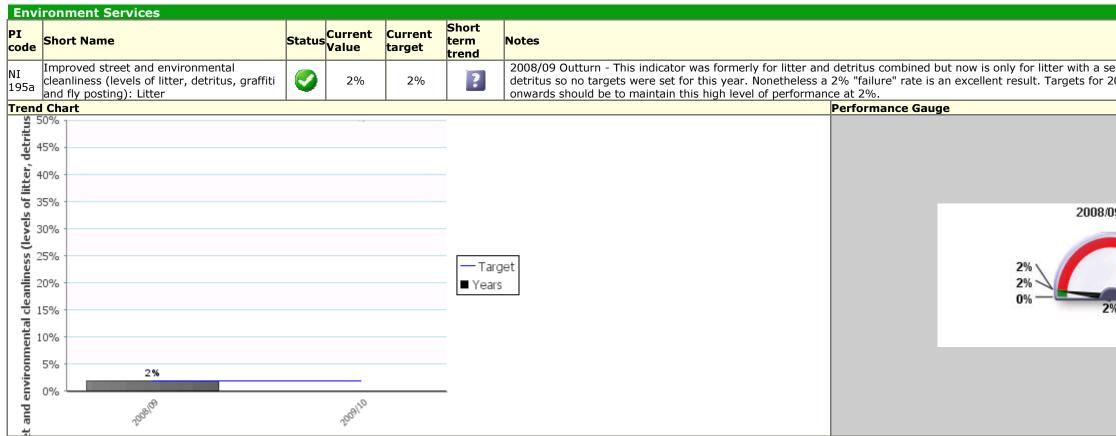

|                                                   | Action taken during last<br>Scrutiny meeting on 3 <sup>rd</sup><br>March 2009 |
|---------------------------------------------------|-------------------------------------------------------------------------------|
| a 12% "failure" rate is<br>n the district, future | None.                                                                         |
|                                                   |                                                                               |
|                                                   |                                                                               |
|                                                   |                                                                               |
|                                                   |                                                                               |
| 9 result                                          |                                                                               |
| 2%                                                |                                                                               |
|                                                   |                                                                               |
|                                                   |                                                                               |
|                                                   |                                                                               |
|                                                   |                                                                               |