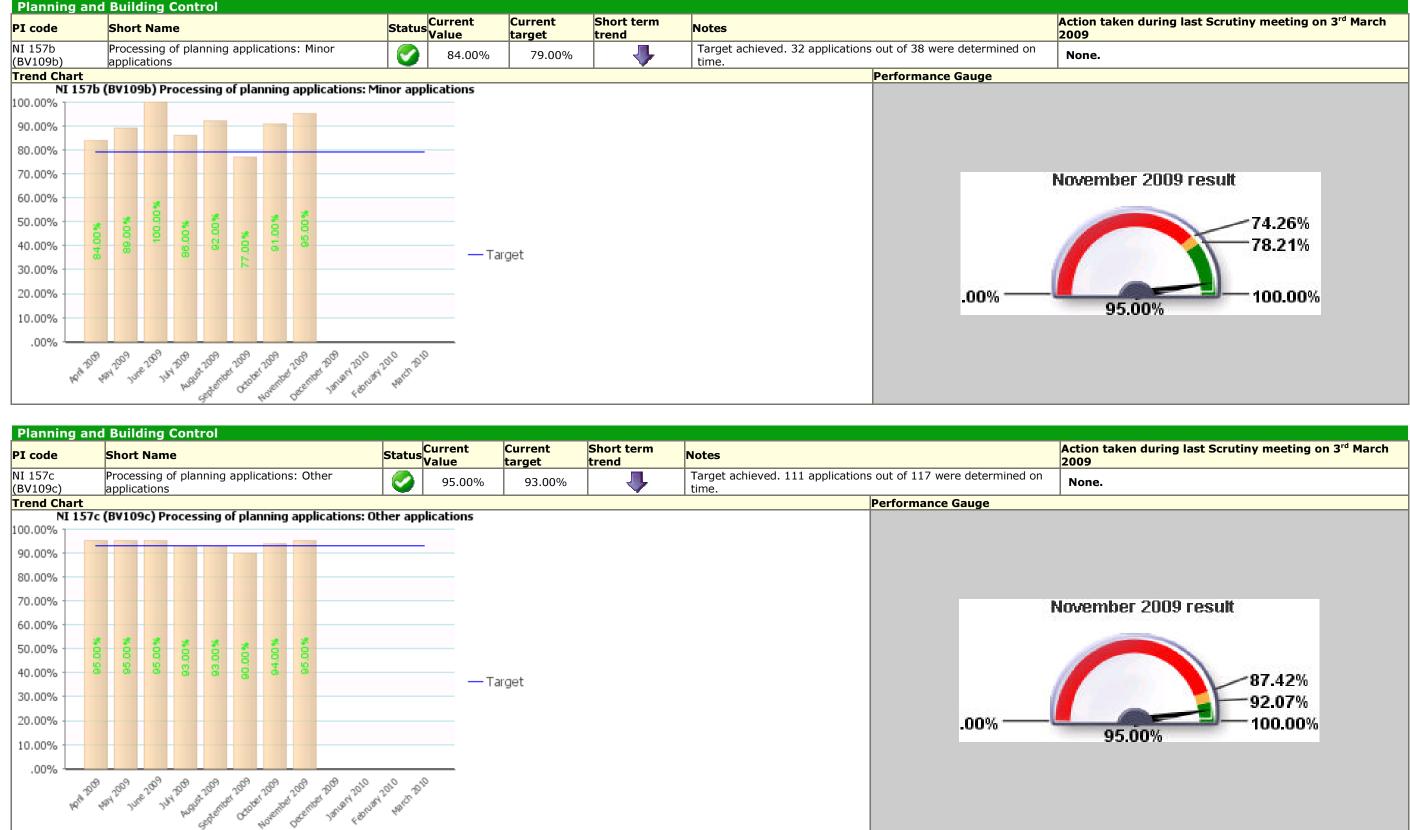

#### **Traffic Light: Green**

| Plar        | nnin  | g and Building control        |        |               |                           |                  |                 |               |                                   |
|-------------|-------|-------------------------------|--------|---------------|---------------------------|------------------|-----------------|---------------|-----------------------------------|
| PI co       | de    | Short Name                    | Status | Current Value | Current target            | Short term trend | Notes           |               | Action taken during last Scrutiny |
| EHPI2       |       | Enforcement actions: planning |        | 5             | 6                         |                  | Performance tar | get met       | None.                             |
| Trend       |       | art                           |        |               |                           |                  |                 | Performance G | auge                              |
| 1           | 100 T |                               |        |               |                           |                  |                 |               |                                   |
| bu          | 90 -  |                               |        |               |                           |                  |                 |               |                                   |
| planning    | 80    |                               |        |               |                           |                  |                 |               |                                   |
| actions: p  | 70 -  |                               |        |               |                           |                  |                 |               | 2008/0                            |
| cti         | 60 -  |                               |        |               |                           |                  |                 |               |                                   |
|             | 50 -  |                               |        |               | — Target                  |                  |                 |               | 6.36                              |
| Enforcement | 40    |                               |        |               | <ul> <li>Years</li> </ul> |                  |                 |               | 6.06                              |
| c Enf       | 30    |                               |        |               |                           |                  |                 |               | 0                                 |
| EHPI2.1c    | 20    |                               |        |               |                           |                  |                 |               |                                   |
| H           | 10    | 4 2 1                         | 5      |               |                           |                  |                 |               |                                   |
|             | 0     | 2005100 2006101 2001108       | 20809  | 20910         |                           |                  |                 |               |                                   |