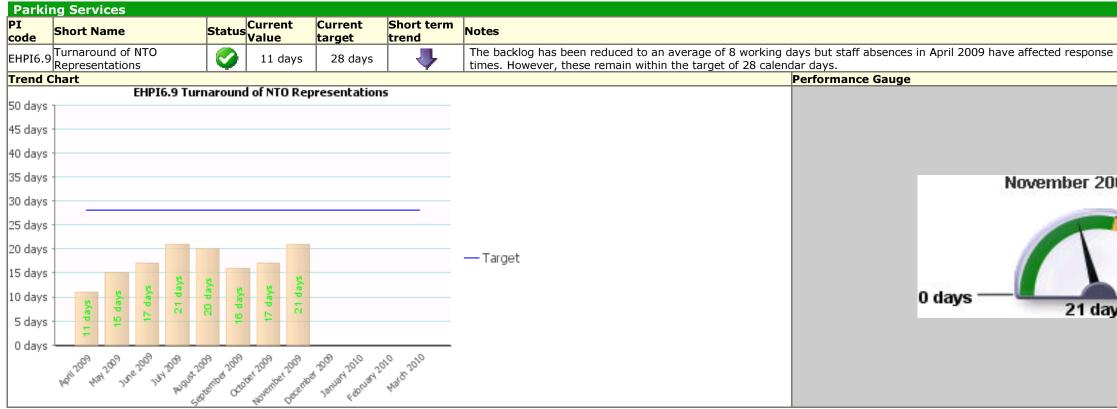

### Traffic Light: Green

Description: Fit for purpose, services fit for you

|     | Action taken during last Scrutiny meeting on 3 <sup>rd</sup> March 2009 |
|-----|-------------------------------------------------------------------------|
| 9   | None.                                                                   |
|     | ·                                                                       |
|     |                                                                         |
|     |                                                                         |
|     |                                                                         |
|     |                                                                         |
| 009 | result                                                                  |
| -   | 28 days                                                                 |
|     | 30 days                                                                 |
|     | oo uuyo                                                                 |
|     |                                                                         |
| -   | 50 days                                                                 |
| ys  | 50 days                                                                 |
|     |                                                                         |
|     |                                                                         |
|     |                                                                         |
|     |                                                                         |
| ys  | 50 days                                                                 |