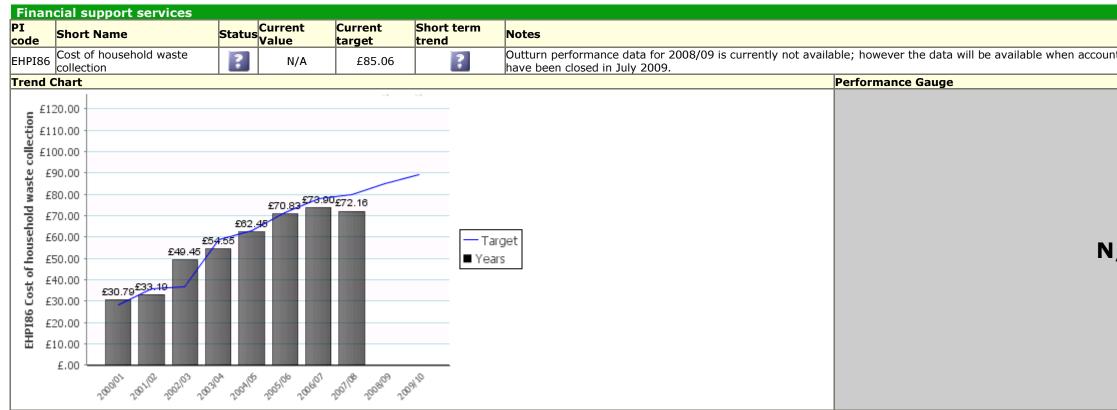

None.

|     | Action taken during last Scrutiny meeting on 3 <sup>rd</sup> March 2009 |
|-----|-------------------------------------------------------------------------|
| nts | None.                                                                   |
|     |                                                                         |
|     |                                                                         |
|     |                                                                         |
|     |                                                                         |
|     |                                                                         |
|     |                                                                         |
|     |                                                                         |
|     |                                                                         |
|     |                                                                         |
| /   | Δ                                                                       |
|     |                                                                         |
|     |                                                                         |
|     |                                                                         |
|     |                                                                         |
|     |                                                                         |
|     |                                                                         |
|     |                                                                         |
|     |                                                                         |
|     |                                                                         |