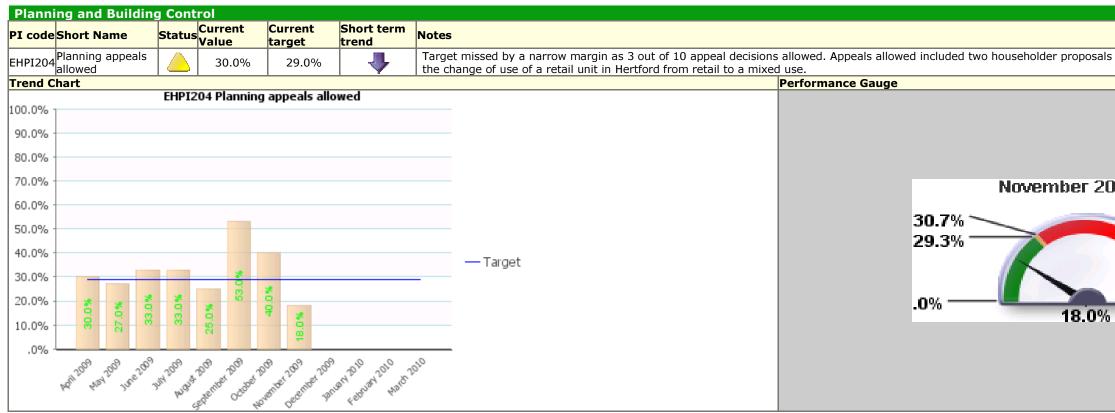

#### **Traffic Light: Green**

| Plar        | nnin  | g and Building control        |        |               |                           |                  |                 |               |                                   |
|-------------|-------|-------------------------------|--------|---------------|---------------------------|------------------|-----------------|---------------|-----------------------------------|
| PI co       | de    | Short Name                    | Status | Current Value | Current target            | Short term trend | Notes           |               | Action taken during last Scrutiny |
| EHPI2       |       | Enforcement actions: planning |        | 5             | 6                         |                  | Performance tar | get met       | None.                             |
| Trend       |       | art                           |        |               |                           |                  |                 | Performance G | auge                              |
| 1           | 100 T |                               |        |               |                           |                  |                 |               |                                   |
| bu          | 90 -  |                               |        |               |                           |                  |                 |               |                                   |
| planning    | 80    |                               |        |               |                           |                  |                 |               |                                   |
| actions: p  | 70 -  |                               |        |               |                           |                  |                 |               | 2008/0                            |
| cti         | 60 -  |                               |        |               |                           |                  |                 |               |                                   |
|             | 50 -  |                               |        |               | — Target                  |                  |                 |               | 6.36                              |
| Enforcement | 40    |                               |        |               | <ul> <li>Years</li> </ul> |                  |                 |               | 6.06                              |
| c Enf       | 30    |                               |        |               |                           |                  |                 |               | 0                                 |
| EHPI2.1c    | 20    |                               |        |               |                           |                  |                 |               |                                   |
| H           | 10    | 4 2 1                         | 5      |               |                           |                  |                 |               |                                   |
|             | 0     | 2005100 2006101 2001108       | 20809  | 20910         |                           |                  |                 |               |                                   |