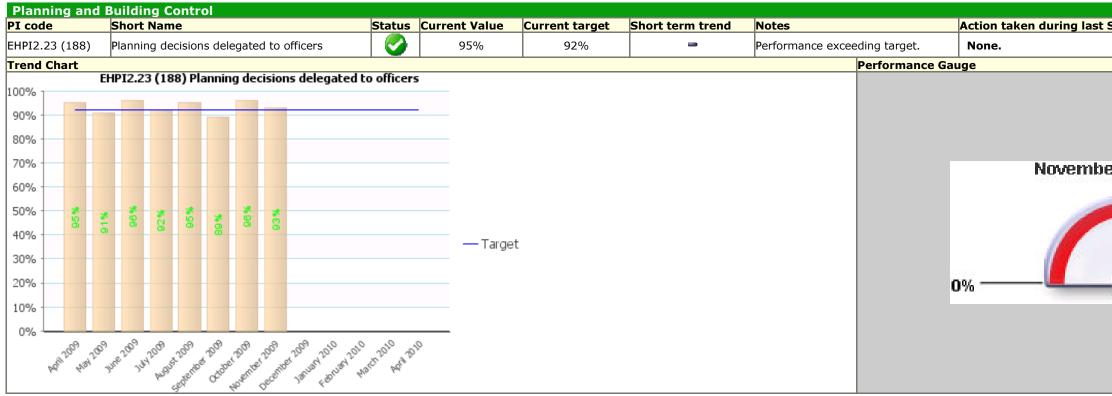

#### **Traffic Light: Green**

| Plar        | nnin  | g and Building control        |        |               |                           |                  |                 |               |                                   |
|-------------|-------|-------------------------------|--------|---------------|---------------------------|------------------|-----------------|---------------|-----------------------------------|
| PI co       | de    | Short Name                    | Status | Current Value | Current target            | Short term trend | Notes           |               | Action taken during last Scrutiny |
| EHPI2       |       | Enforcement actions: planning |        | 5             | 6                         |                  | Performance tar | get met       | None.                             |
| Trend       |       | art                           |        |               |                           |                  |                 | Performance G | auge                              |
| 1           | 100 T |                               |        |               |                           |                  |                 |               |                                   |
| bu          | 90 -  |                               |        |               |                           |                  |                 |               |                                   |
| planning    | 80    |                               |        |               |                           |                  |                 |               |                                   |
| actions: p  | 70 -  |                               |        |               |                           |                  |                 |               | 2008/0                            |
| cti         | 60 -  |                               |        |               |                           |                  |                 |               |                                   |
|             | 50 -  |                               |        |               | — Target                  |                  |                 |               | 6.36                              |
| Enforcement | 40    |                               |        |               | <ul> <li>Years</li> </ul> |                  |                 |               | 6.06                              |
| c Enf       | 30    |                               |        |               |                           |                  |                 |               | 0                                 |
| EHPI2.1c    | 20    |                               |        |               |                           |                  |                 |               |                                   |
| H           | 10    | 4 2 1                         | 5      |               |                           |                  |                 |               |                                   |
|             | 0     | 2005100 2006101 2001108       | 20809  | 20910         |                           |                  |                 |               |                                   |