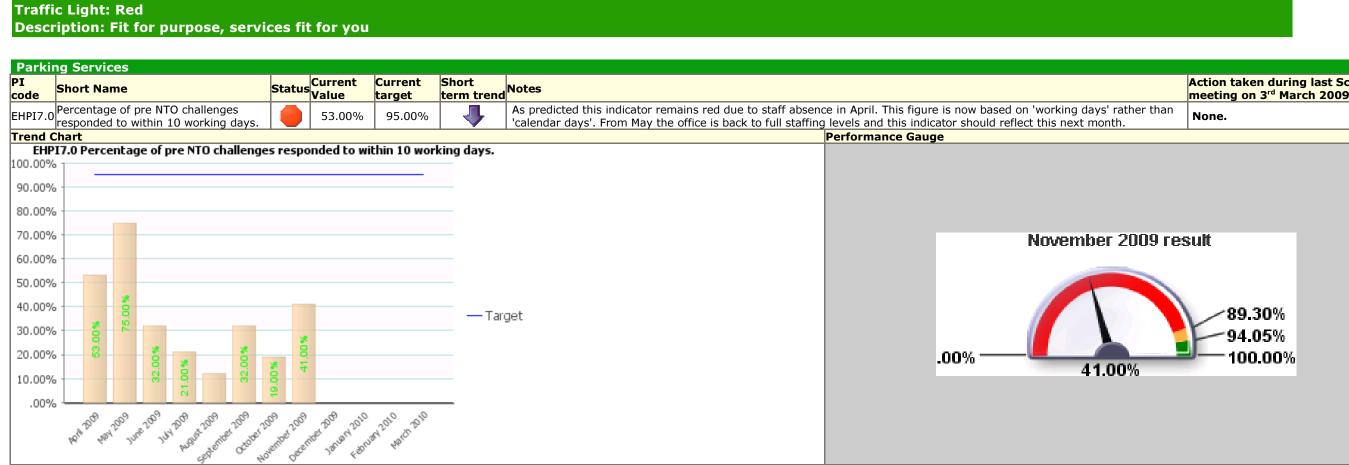

### Traffic Light: Green

Description: Fit for purpose, services fit for you

|     | Action taken during last Scrutiny meeting on 3 <sup>rd</sup> March 2009 |
|-----|-------------------------------------------------------------------------|
| 9   | None.                                                                   |
|     | ·                                                                       |
|     |                                                                         |
|     |                                                                         |
|     |                                                                         |
|     |                                                                         |
| 009 | result                                                                  |
| -   | 28 days                                                                 |
|     | 30 days                                                                 |
|     | oo uuyo                                                                 |
|     |                                                                         |
| -   | 50 days                                                                 |
| ys  | 50 days                                                                 |
|     |                                                                         |
|     |                                                                         |
|     |                                                                         |
|     |                                                                         |
| ys  | 50 days                                                                 |