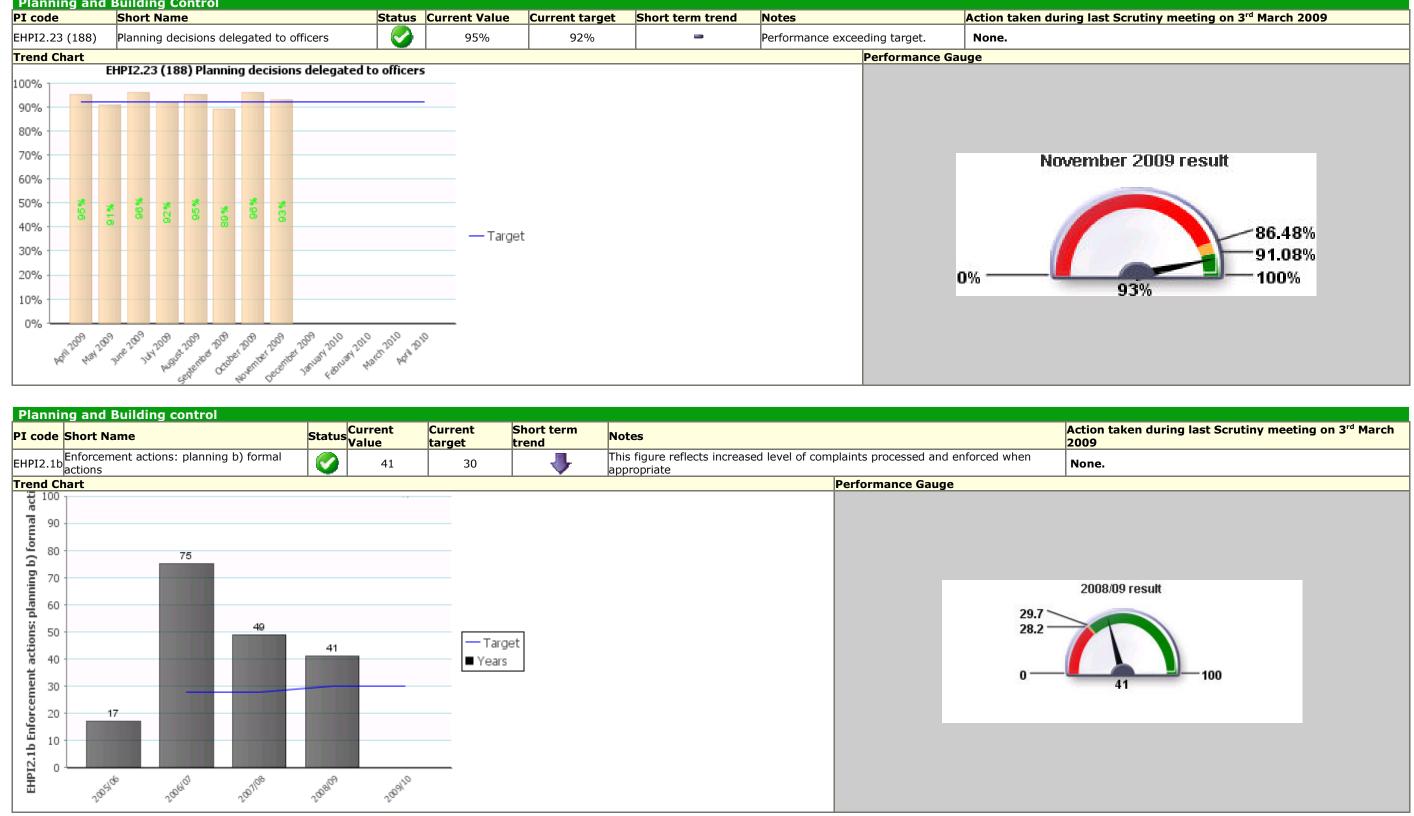

#### **Traffic Light: Green**

| Plar        | nnin  | g and Building control        |        |               |                           |                  |                 |               |                                   |
|-------------|-------|-------------------------------|--------|---------------|---------------------------|------------------|-----------------|---------------|-----------------------------------|
| PI co       | de    | Short Name                    | Status | Current Value | Current target            | Short term trend | Notes           |               | Action taken during last Scrutiny |
| EHPI2       |       | Enforcement actions: planning |        | 5             | 6                         |                  | Performance tar | get met       | None.                             |
| Trend       |       | art                           |        |               |                           |                  |                 | Performance G | auge                              |
| 1           | 100 T |                               |        |               |                           |                  |                 |               |                                   |
| bu          | 90 -  |                               |        |               |                           |                  |                 |               |                                   |
| planning    | 80    |                               |        |               |                           |                  |                 |               |                                   |
| actions: p  | 70 -  |                               |        |               |                           |                  |                 |               | 2008/0                            |
| cti         | 60 -  |                               |        |               |                           |                  |                 |               |                                   |
|             | 50 -  |                               |        |               | — Target                  |                  |                 |               | 6.36                              |
| Enforcement | 40    |                               |        |               | <ul> <li>Years</li> </ul> |                  |                 |               | 6.06                              |
| c Enf       | 30    |                               |        |               |                           |                  |                 |               | 0                                 |
| EHPI2.1c    | 20    |                               |        |               |                           |                  |                 |               |                                   |
| H           | 10    | 4 2 1                         | 5      |               |                           |                  |                 |               |                                   |
|             | 0     | 2005100 2006101 2001108       | 20809  | 20910         |                           |                  |                 |               |                                   |