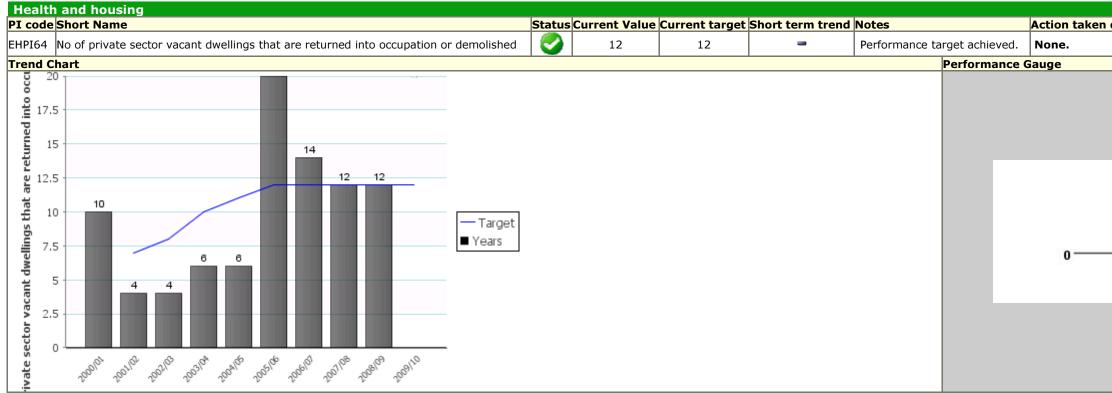

None.

|     | Action taken during last Scrutiny meeting on 3 <sup>rd</sup> March 2009 |
|-----|-------------------------------------------------------------------------|
| nts | None.                                                                   |
|     |                                                                         |
|     |                                                                         |
|     |                                                                         |
|     |                                                                         |
|     |                                                                         |
|     |                                                                         |
|     |                                                                         |
|     |                                                                         |
|     |                                                                         |
| /   | Δ                                                                       |
|     |                                                                         |
|     |                                                                         |
|     |                                                                         |
|     |                                                                         |
|     |                                                                         |
|     |                                                                         |
|     |                                                                         |
|     |                                                                         |
|     |                                                                         |