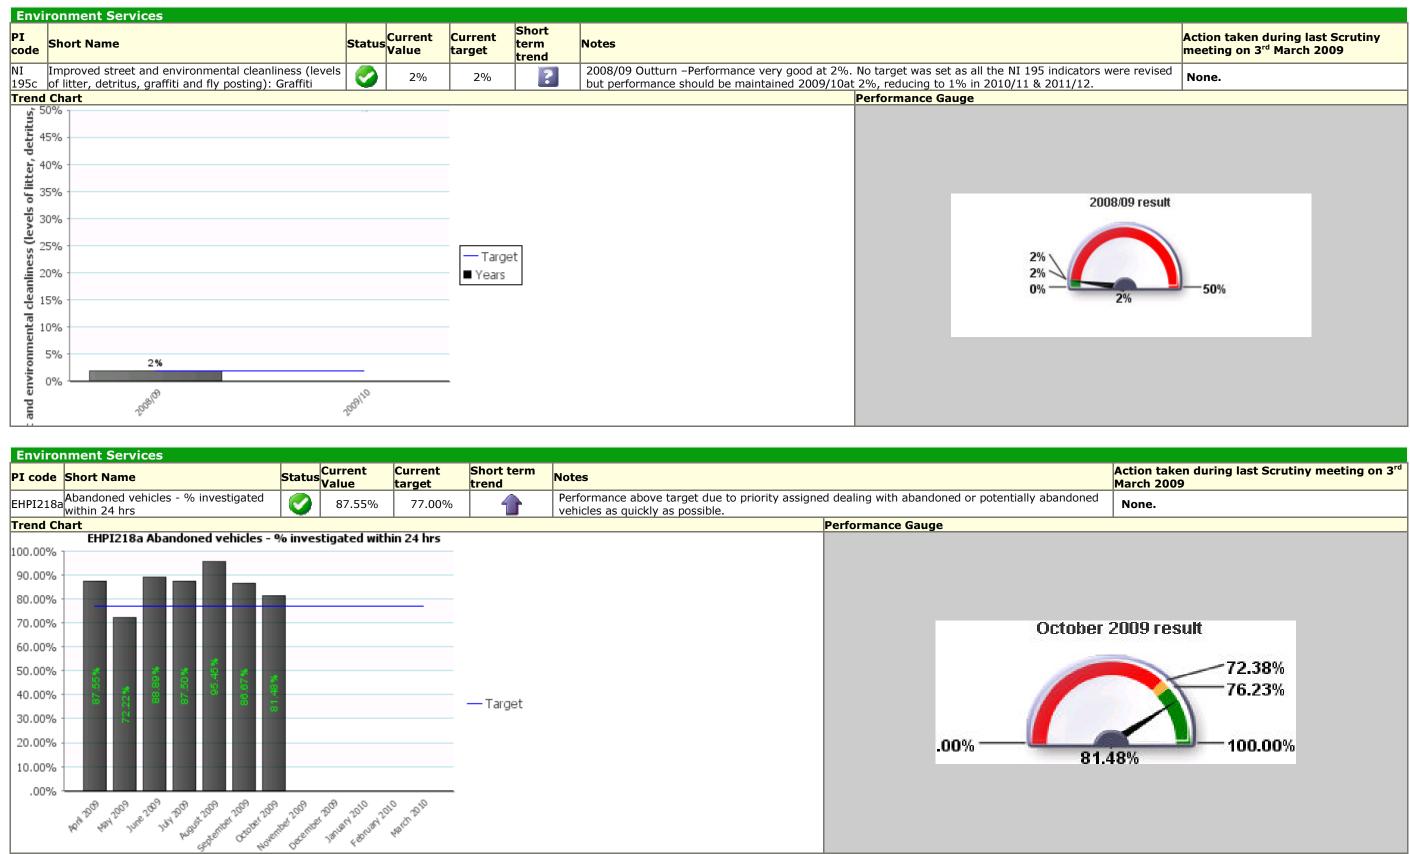

|                                                   | Action taken during last<br>Scrutiny meeting on 3 <sup>rd</sup><br>March 2009 |
|---------------------------------------------------|-------------------------------------------------------------------------------|
| a 12% "failure" rate is<br>n the district, future | None.                                                                         |
|                                                   |                                                                               |
|                                                   |                                                                               |
|                                                   |                                                                               |
|                                                   |                                                                               |
| 9 result                                          |                                                                               |
| 2%                                                |                                                                               |
|                                                   |                                                                               |
|                                                   |                                                                               |
|                                                   |                                                                               |
|                                                   |                                                                               |