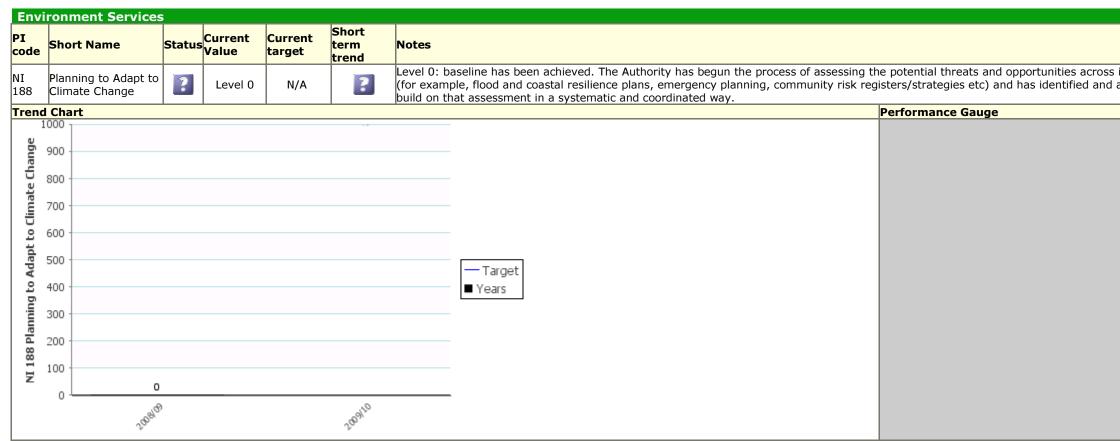

| Envi   | ronment Services                             |                 |                   |                     |                                                                                                                                                                                                                                                 |                                                                         |
|--------|----------------------------------------------|-----------------|-------------------|---------------------|-------------------------------------------------------------------------------------------------------------------------------------------------------------------------------------------------------------------------------------------------|-------------------------------------------------------------------------|
|        | Short Name                                   | Status<br>Value | Current<br>target | Short term<br>trend |                                                                                                                                                                                                                                                 | Action taken during last Scrutiny meeting on 3 <sup>rd</sup> March 2009 |
| NI 189 | Flood and coastal erosion risk<br>management | N/A             | N/A               | ?                   | Data will be provided by the Environment Agency in accordance with their supervisory duty relating to flooding and/or `strategic overview' for FCERM at the coast. Progress reported each summer for progress over the previous financial year. | None.                                                                   |
| Trend  | Chart                                        |                 |                   |                     | Performance Gauge                                                                                                                                                                                                                               |                                                                         |
| ageme  | 90% -                                        |                 |                   |                     |                                                                                                                                                                                                                                                 |                                                                         |
| E      | 70%                                          |                 |                   |                     |                                                                                                                                                                                                                                                 |                                                                         |
| 02     | 50%                                          |                 |                   |                     |                                                                                                                                                                                                                                                 |                                                                         |
| ta     | 40%                                          |                 |                   | I                   | Target N/A                                                                                                                                                                                                                                      |                                                                         |
| and c  | 30% -                                        |                 |                   |                     |                                                                                                                                                                                                                                                 |                                                                         |
| - E    | 20% -                                        |                 |                   |                     |                                                                                                                                                                                                                                                 |                                                                         |
| NI 189 | 0%                                           |                 |                   |                     |                                                                                                                                                                                                                                                 |                                                                         |
|        | 210 <sup>369</sup>                           |                 | 2009/10           |                     |                                                                                                                                                                                                                                                 |                                                                         |
|        |                                              |                 |                   |                     |                                                                                                                                                                                                                                                 |                                                                         |