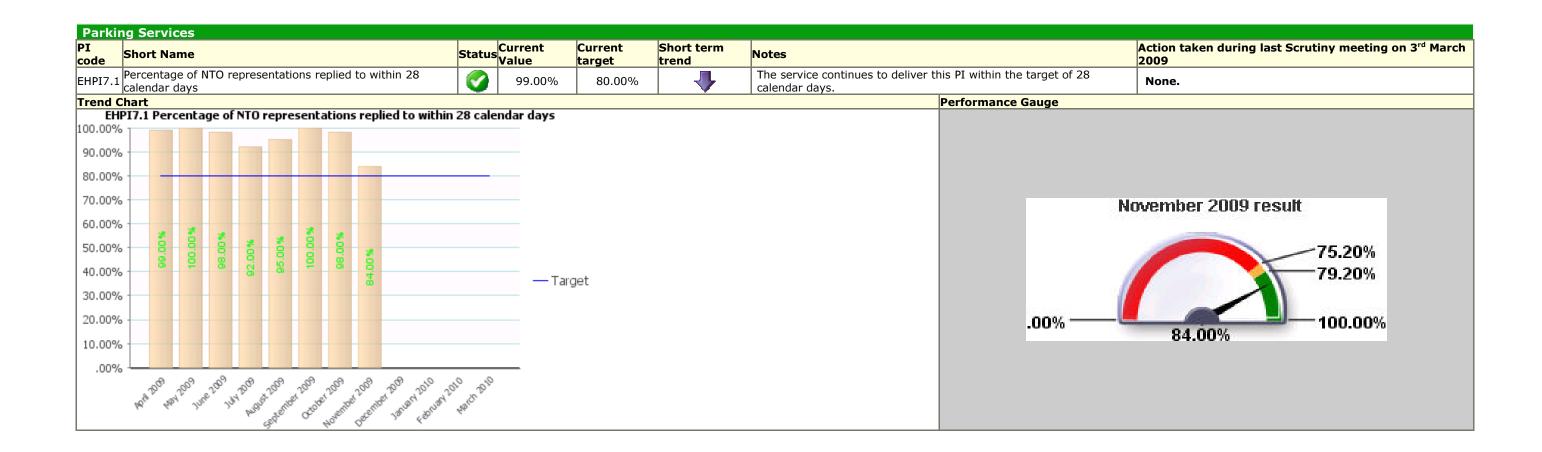

### Traffic Light: Green

Description: Fit for purpose, services fit for you

|     | Action taken during last Scrutiny meeting on 3 <sup>rd</sup> March 2009 |
|-----|-------------------------------------------------------------------------|
| 9   | None.                                                                   |
|     | ·                                                                       |
|     |                                                                         |
|     |                                                                         |
|     |                                                                         |
|     |                                                                         |
| 009 | result                                                                  |
| -   | 28 days                                                                 |
|     | 30 days                                                                 |
|     | oo uuyo                                                                 |
|     |                                                                         |
| -   | 50 days                                                                 |
| ys  | 50 days                                                                 |
|     |                                                                         |
|     |                                                                         |
|     |                                                                         |
|     |                                                                         |
| ys  | 50 days                                                                 |