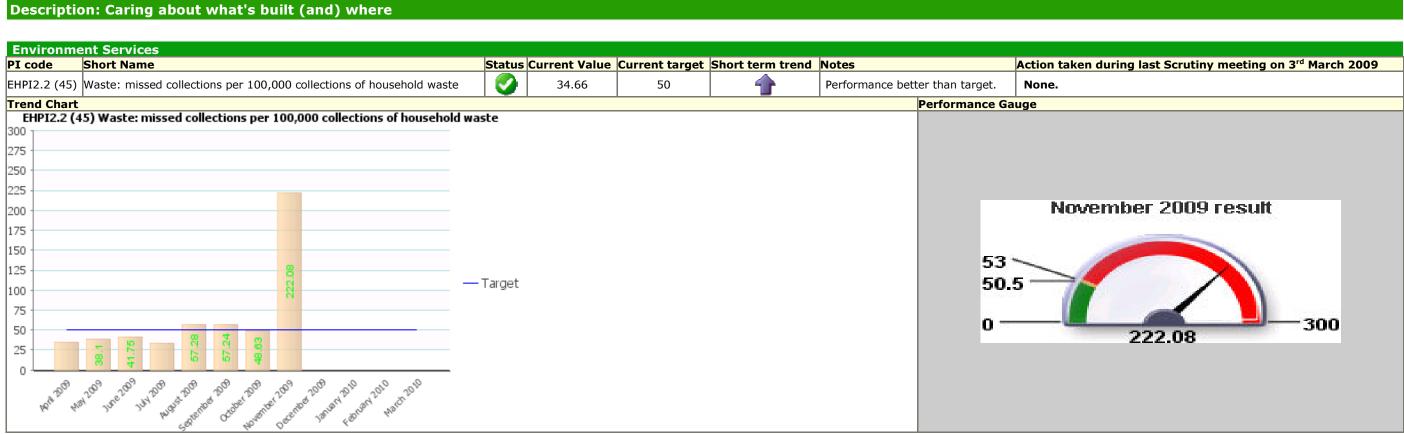

#### Traffic Light: Amber Description: Caring about what's built (and) where

|       | Action taken during last Scrutiny meeting on 3 <sup>rd</sup> March 2009 |
|-------|-------------------------------------------------------------------------|
| s and | None.                                                                   |
|       |                                                                         |
| 009 r | esult                                                                   |
|       |                                                                         |