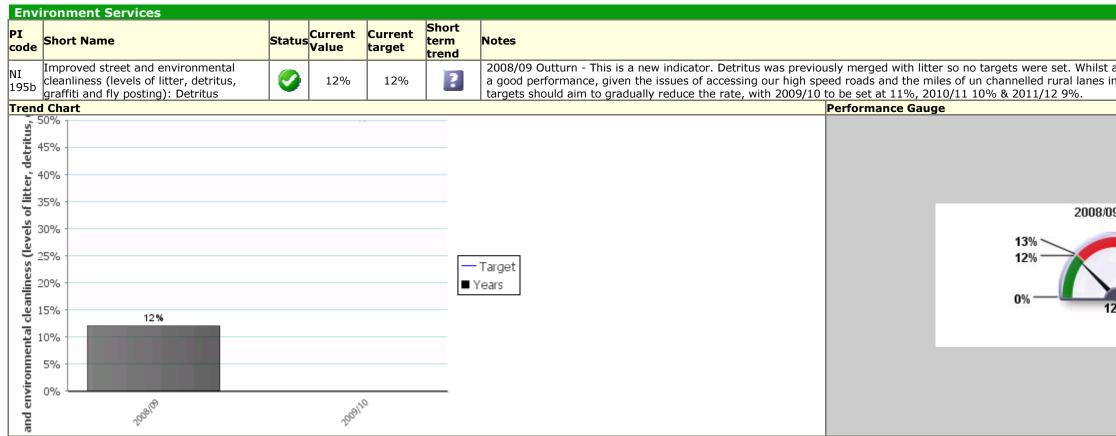

|                                                   | Action taken during last<br>Scrutiny meeting on 3 <sup>rd</sup><br>March 2009 |
|---------------------------------------------------|-------------------------------------------------------------------------------|
| a 12% "failure" rate is<br>n the district, future | None.                                                                         |
|                                                   |                                                                               |
|                                                   |                                                                               |
|                                                   |                                                                               |
|                                                   |                                                                               |
| 9 result                                          |                                                                               |
| 2%                                                |                                                                               |
|                                                   |                                                                               |
|                                                   |                                                                               |
|                                                   |                                                                               |
|                                                   |                                                                               |