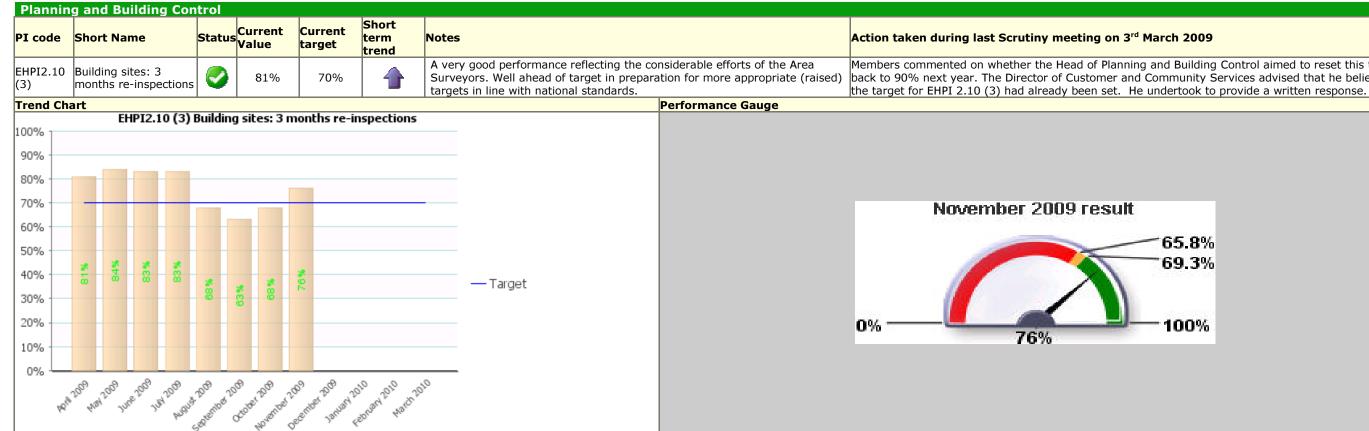

#### **Traffic Light: Green**

Description: Caring about what's built (and) where; Shaping now, shaping the future

| en during last Scrutiny meeting or | 3 <sup>rd</sup> March |
|------------------------------------|-----------------------|
|                                    |                       |
|                                    |                       |
|                                    |                       |
|                                    |                       |
|                                    |                       |
|                                    |                       |
|                                    |                       |
|                                    |                       |
|                                    |                       |
|                                    |                       |
|                                    |                       |
|                                    |                       |
|                                    |                       |
|                                    |                       |
|                                    |                       |
|                                    |                       |
|                                    |                       |
|                                    |                       |